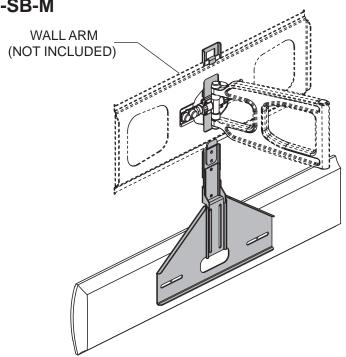

# Installation and Assembly: Speaker Bracket

Model: ACC-SB, ACC-SB-M

Lay display face down on a nonabrasive surface. Use detail below to determine if extension bracket (**C**) is needed. **NOTE:** Top of speaker must extend below the bottom of the screen.

Hook adapter bracket (A) onto wall arm (not included) and secure using lock bracket (E) and two M5 x 6 mm socket pin serrated washer head screws (F) as shown in detail 1.

Hook adapter bracket (A) onto wall arm (not included) and secure using lock bracket (E) and two M5 x 6 mm socket pin serrated washer head screws (F) as shown in detail 2.